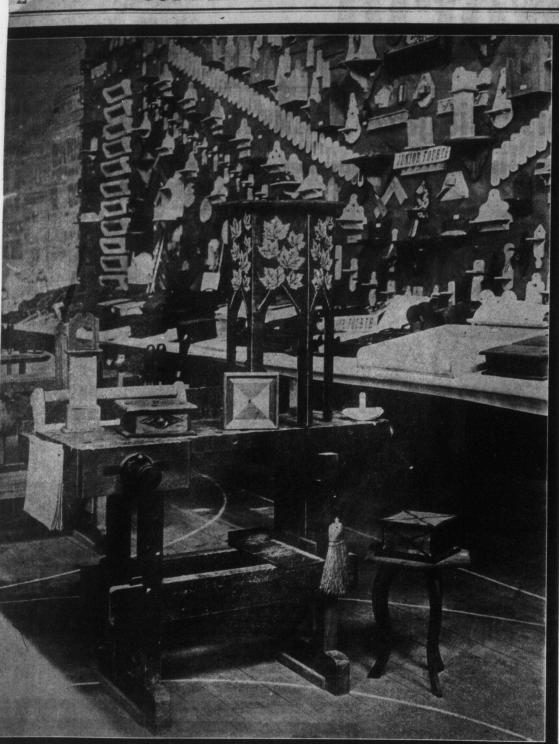

SUNDAY MORNING

MANUAL TRAINING IN THE TORONTO PUBLIC SCHOOLS.

ion of the exhibit recently made in the Granite Rink of the meritorious work of the classes in the various schools. The burnt wood tabouret on the bench in the foreground was but one of a number of articles show-ing great proficiency in the use of bench and tools.