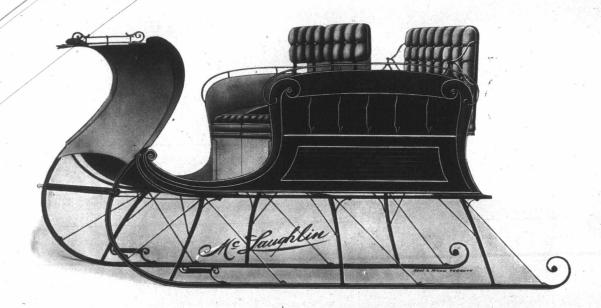

## No. 2731/2. "Roseland" Trap

(First View)

A beautifully worked out design, giving ample room without making the sleigh heavy. One horse can handle it with ease. Rear seat is reversible (see second view page 6). Front seat in two sections. Highest grade workmanship throughout. Side panels of body are plain for 1914.

**Painting**—A handsome combination of green and black, or bike red and black.

Trimming—High grade cloth; spring cushions; velvet carpets; driver's box; part brass finished body rails and line rail; shafts full leathered. Supplied regularly with shifting shafts.