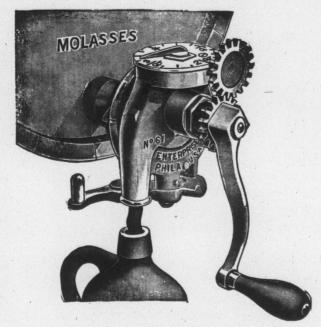

## Improved Patent Suction and Force Measuring Faucets

draw a gallon of molasses in winter in one minute. They are absolutely accurate in measuring the amounts required and will stand the wear. and tear of service.

### The Enterprise Self-Priming and Measuring Pump

draws molasses at the rate of four revolutions to the pint. It is equipped with our new total register device which shows exactly how much has been taken out. Just put the pump in the barrel and it is ready for use. Send for Enterprise Catalog on Meat and Food Choppers, Coffee Mills, Cherry Stoners, Fruit Presses, Sad Irons, etc.