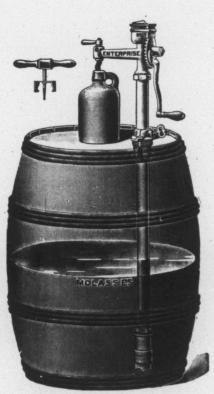

### The Enterprise Self-Priming and Measuring Pump

draws molasses at the rate of four revolutions to the pint. It is equipped with our new total register device which shows exactly how much has been taken out. Just put the pump in the barrel and it is ready for use. Send for Enterprise Catalog on Meat and Food Choppers, Coffee Mills, Cherry Stoners, Fruit Presses, Sad Irons, etc.

#### ENTERPRISE MFG.CO.

Patented Hardware Specialties Philadelphia, U.S.A.

29 Murray St. New York

530 Golden Gate Ave. San Francisco

176 North Dearborn St. Chicago

SELF-PRIMING AND MEASURING
PUMP