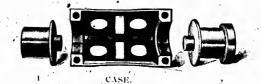

## BUTLER DRAWBAR ATTACHMENTS.

A set of No. 66 consists of two No. 1 thimbles, two No. 2 thimbles, and four No. 66 cases, intended for 6x6 double coil springs. Price per set, including royalty, \$6.79

A set of No. 67 consists of two No. 1 thimbles, two No. 2 thimbles, and four No. 67 cases, intended for 6x7 double coil springs. Price per set, including royalty, \$7.00

A set of No. 68 consists of two No. 1 thimbles, two No. 2 thimbles, and four No. 68 cases, intended for 6x8 double coil springs. Price per set, including royalty, \$7.25

Two cases in position measure nine inches horizontally. Circle inside cases will admit outside coil of 61 inches diameter. (See opposite page for details and application.)