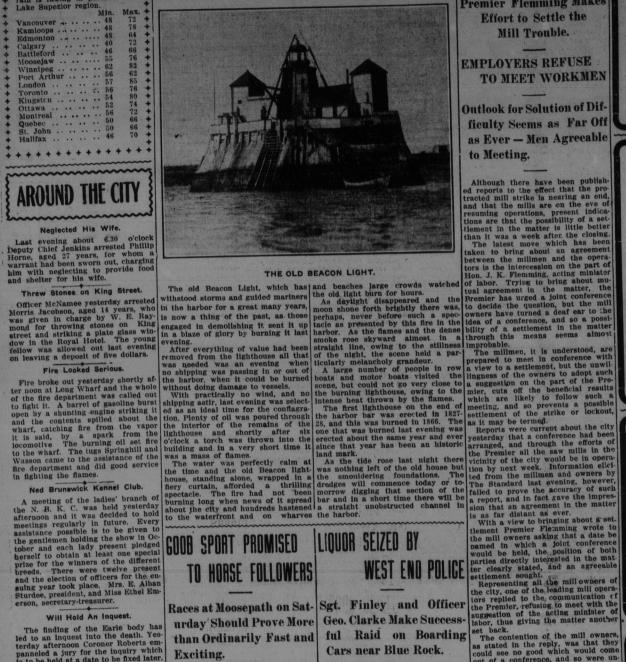

## THE OLD BEACON LIGHT NOW THING OF THE PAST

Lighthouse at Entrance to Harbor Burned Last Night in Course of Work of Improving Harbor Channel-Thousands Watched Spectacle.

The finding of the Earle body has led to an Inquest into the death. Yesterday afternoon Coroner Roberts empanneled a jury for the inquiry which is to be held at a date to be fixed later. The jurors yesterday afternoon at 2 o'clock viewed the remains at O'Neil's undertaking rooms and order was given for burial. The funeral will be held at 3.0 o'clock this morning from the undertaking rooms to the Murray street Mission church and interment will be made in Cedar Hill cemetery.