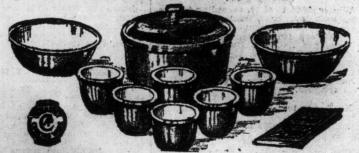

### "Guernsey" Cooking Sets, 98c

"Overnesy" Cooking Set, consisting of two mixing bowis, covered casserole, and six custard sups. Regular \$1.50. Menday, the set, 98c,