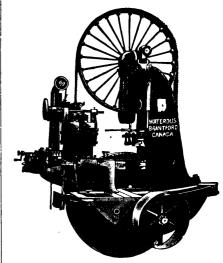

# BAND AND CIRCU AR

are a necessity in a saw mill Th as the care in the city of a mill one-third when logs heavy and re-cutting all slabs on re-saw, using a 19 gauge blade.

They make two plump boards out of a bad face deal.

Transfers supply them and not over four extra me

required to run one.

If some large mills can use three and four, you see surely find one profitable Will be pleased to send you particulars and prices.

WATEROUS, BRANTFORD, CAN.