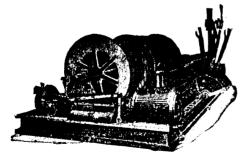

### FLORY MINE HOISTS

AND CABLEWAY SYSTEMS

Double Cylinder, Double Friction Drum Hoisting Engine. Specially adapted for Tailrope Haulage, Double Inclined Planes, Compartment Shafts and General Hoisting Duty.