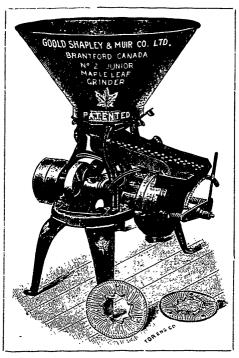

## ....A PERFECT GRAIN GRINDER....

The Patent Ball-Bearing

## Junior Maple Leaf Grinder

WITH 8-INCH SINGLE BURRS.

## MANY IN USE AND WORKING SUCCESSFULLY

e Junior Maple Leaf is especially adapted for Wind Mill, Horse or Tread Power, or any other power less than 8 or 10 horse.

It is supplied with two sets of Grinding Burrs, en one for coarse grain and general purposes, and the other for hard grain and fine work.

The Patent Fall-Bearing takes the heavy back pressure of the burns when at work, and greatly lessens the friction. In consequence the Grinder will do more with a given power than any other.

We Will Give Any Responsible Party a Fair Trial.