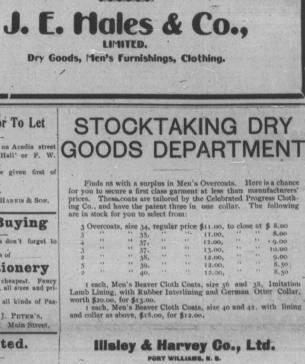

**Duck Sheep Lined Coat at Bargain Prices.** 

Men's and Boys' Overcoats, Reefers and Suits.

|     |    | Overcoa | ts, | size | e 34, 1<br>35, | regular | price | \$11.00,  | to  | close | at  | \$ 8,00 |    |
|-----|----|---------|-----|------|----------------|---------|-------|-----------|-----|-------|-----|---------|----|
|     | 8  |         |     |      | 37.            |         |       | 12.00,    | 120 | 6     | 11  | 10,00   |    |
|     | 8  | 44      |     | 11   | 37.            | 11      | -     | 13.00,    |     |       | 36  | 10.00   |    |
|     | 2  |         |     | . 65 | 38,            | . 11    | ++    | 12.00,    |     | 14    | **  | 9.00    |    |
| 2   | 1  |         |     | 11   | 39,            |         |       | 12.00,    |     | 10    | 11  | 8.50    |    |
| 164 | ł. |         |     | •    | 40,            |         | 11.   | 12,00,    |     | ••    | 1   | 8.50    |    |
|     |    | anch N  | for |      | Beave          | r Cloth | Cont  | a aliza a | κ.  | ind . | .8. | Imitati | in |