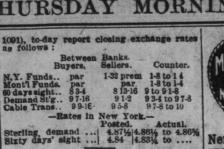

Thompson & Heron, 16 West King-street,
Toronto, report the following fluctuations
on the New York Exchange to-day: On Wall Street.

Messrs Ladenburg, Thalmann & Co. wired I. J. Dixon at the close of the market today:

Thompson de the following fluctuations on the New York Exchange and Co. Oil com. 29 2814, 28 28 Am. Sugar com. 1204, 1204, 1204, 1204, 1204, 1204, 1204, 1204, 1204, 1204, 1204, 1204, 1204, 1204, 1204, 1204, 1204, 1204, 1204, 1204, 1204, 1204, 1204, 1204, 1204, 1204, 1204, 1204, 1204, 1204, 1204, 1204, 1204, 1204, 1204, 1204, 1204, 1204, 1204, 1204, 1204, 1204, 1204, 1204, 1204, 1204, 1204, 1204, 1204, 1204, 1204, 1204, 1204, 1204, 1204, 1204, 1204, 1204, 1204, 1204, 1204, 1204, 1204, 1204, 1204, 1204, 1204, 1204, 1204, 1204, 1204, 1204, 1204, 1204, 1204, 1204, 1204, 1204, 1204, 1204, 1204, 1204, 120