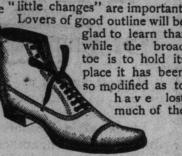

# Fashion's Fancies

Fashion's Fancies

in Shoes.

Shoes indicate little change this season, but to the correct dresser he "little changes" are important.

Lovers of good outline will be glad to learn that while the broad toe is to hold its place it has been so modified as to have the same have the count of the same have the same have the same have the same have the round, full toe. While black shoes have many admirers, most gentlemen prefer the pretty tan shades.

Sippers and patent leather shoes are narrower and more pointed than the outdoor boots, but the extreme razor styles are absolutely dead.

I show all the new shapes and have the round for the same have the round for life the same ha