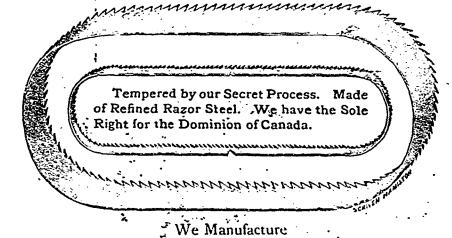

#### FASTEST CUTTING SAW IN THE WORLD!

Its Superiority consists in its Excellent Temper. It is made of "Razor Steel," which is the finest ever used in the manufacture of Saws. We have the sole control of this steel. It is tempered by our secret process, which process gives a keener cutting edge and a toughness to the steel which no other process can approach.