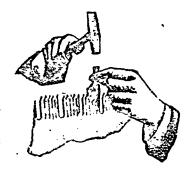

### Maple Leaf Saw Set

MANUFACTURED BY

SHURLY & DIETRICH, Galt, Ont.

Directions. - Place the set on the point of tooth, as shown in the accompanying cut, and strike a very light blow with a tack hammer. If you require more set, file the tooth with more bevel

If you follow directions you cannot make a mistake. He sure and not strike too hard a blow, and it will set the hardest saw. On receipt of 40 cents we will send one by mail.