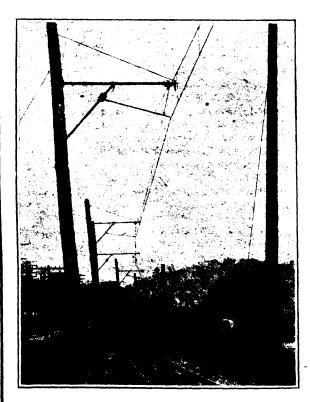

## The Westinghouse Single-Phase Railway System

The Catenary Line Construction

## Strong and Durable

Especially adapted to high speeds. Will withstand heavy ice or sleet, and high winds. The supporting cable, by means of hangers every 10 feet, holds the trolley wire in an absolutely horizontal position; also prevents the wire dropping to ground in case of a break.