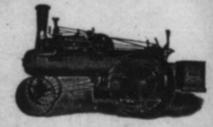

### The Lion Brand Leads

WATERLOO MANUFACTURING COMPANY LIMITED

The Colebrated
Champion
Threshers

Waterloo Engine

Separators ranging in size 28-42 to 40-62. Engines 14 to 30 h.p. Plain and Traction Wind Stackers, Feeders, Baggers and a full line of Threshers' Supplies. Write for Catalogue.