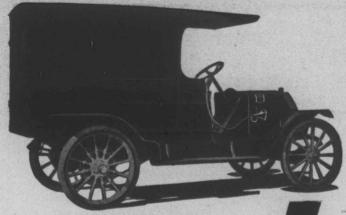

## The Menard Commercial Car

has been designed to meet the demand, and is a quiet car of great reliability, reasonable speed, with a large reserve of power and a frame of strength and size capable of carrying a load of considerable bulk and up to 1,500 lbs. weight.

The design of tires used on the Menard Commercial Cars reduces the cost of maintaining tires to a nominal sum. There are many other features of the Menard that will impress it upon merchants for its superiority above all others.