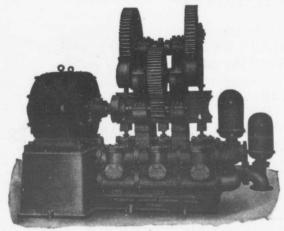

Write for Catalogue.

C. G. E. Motor Direct-Connected to Double Acting Triplex Pump.