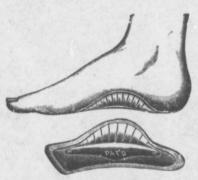

## Arch Supports

We adjust these supports for broken down insteps correctly and can guarantee perfect fit. We use a machine for the purpose.