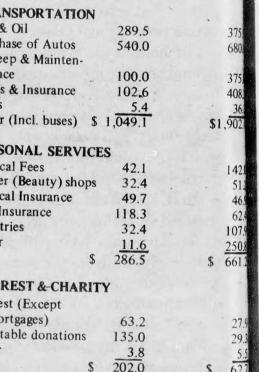

## **TABLE I**

|                       | Faculty & Staff<br>(thousands) | Students<br>(thousand |  |  |
|-----------------------|--------------------------------|-----------------------|--|--|
| FOOD                  |                                |                       |  |  |
| Groceries             | 721.5                          | 757.7                 |  |  |
| Restaurants & Food    |                                |                       |  |  |
| Services              | 139.3                          | 522.1                 |  |  |
| Other                 | 57.2                           | 162.8                 |  |  |
| \$                    | 918.0                          | \$1,442.6             |  |  |
| HOUSING (owned)       |                                |                       |  |  |
| Property taxes        | 25.0                           | 7.5                   |  |  |
| Mortgage              | 143.1                          | _                     |  |  |
| Utilities, heat       | 70.0                           | 22.8                  |  |  |
| Insurance             | 9.0                            | 13.0                  |  |  |
| Furniture & Appliance | es 47.3                        | 84.5                  |  |  |
| Other                 | 21.6                           | 7.0                   |  |  |
| \$                    | 316.0                          | \$ 134.8              |  |  |
| HOUSING (rented)      |                                |                       |  |  |
| Rent                  | 783.0                          | 860.0                 |  |  |
| Residences            | -                              | 550.0                 |  |  |

| TRANSPORTATION         |         |    |
|------------------------|---------|----|
| Gas & Oil              | 289.5   |    |
| Purchase of Autos      | 540.0   |    |
| Upkeep & Mainten-      |         |    |
| ance                   | 100.0   |    |
| Taxes & Insurance      | 102.6   |    |
| Taxis                  | 5.4     |    |
| Other (Incl. buses) \$ | 1,049.1 | \$ |
| PERSONAL SERVICE       | S       |    |
| Medical Fees           | 42.1    |    |
| Barber (Beauty) shops  | 32.4    |    |
| Medical Insurance      | 49.7    |    |
| Life Insurance         | 118.3   |    |
| Toiletries             | 32.4    |    |
| Other                  | 11.6    |    |
| \$                     | 286.5   | \$ |
| INTEREST &-CHARIT      | Y       |    |
| Interest (Except       |         |    |
| Mortgages)             | 63.2    |    |
| Charitable donations   | 135.0   |    |
| Other                  | 3.8     |    |
|                        | 3.0     |    |

| Utilities & Heat   |    | 114.5   | 87.5                     | MISCELLANEOUS                                                                                                                                                                                                                                                                                                                                                                                                                                                                                                                                                                                                                                                                                                                                                                                                                                                                                                                                                                                                                                                                                                                                                                                                                                                                                                                                                                                                                                                                                                                                                                                                                                                                                                                                                                                                                                                                                                                                                                                                                                                                                                                  |              |            |
|--------------------|----|---------|--------------------------|--------------------------------------------------------------------------------------------------------------------------------------------------------------------------------------------------------------------------------------------------------------------------------------------------------------------------------------------------------------------------------------------------------------------------------------------------------------------------------------------------------------------------------------------------------------------------------------------------------------------------------------------------------------------------------------------------------------------------------------------------------------------------------------------------------------------------------------------------------------------------------------------------------------------------------------------------------------------------------------------------------------------------------------------------------------------------------------------------------------------------------------------------------------------------------------------------------------------------------------------------------------------------------------------------------------------------------------------------------------------------------------------------------------------------------------------------------------------------------------------------------------------------------------------------------------------------------------------------------------------------------------------------------------------------------------------------------------------------------------------------------------------------------------------------------------------------------------------------------------------------------------------------------------------------------------------------------------------------------------------------------------------------------------------------------------------------------------------------------------------------------|--------------|------------|
| Furniture &        |    |         |                          | Radio & Phonograph                                                                                                                                                                                                                                                                                                                                                                                                                                                                                                                                                                                                                                                                                                                                                                                                                                                                                                                                                                                                                                                                                                                                                                                                                                                                                                                                                                                                                                                                                                                                                                                                                                                                                                                                                                                                                                                                                                                                                                                                                                                                                                             | 1 35.4       | 123.8      |
| Appliances         |    | 251.0   | 31.2                     | Books & Magazines                                                                                                                                                                                                                                                                                                                                                                                                                                                                                                                                                                                                                                                                                                                                                                                                                                                                                                                                                                                                                                                                                                                                                                                                                                                                                                                                                                                                                                                                                                                                                                                                                                                                                                                                                                                                                                                                                                                                                                                                                                                                                                              | 56.2         | 112.8      |
| Other              |    | 7.3     |                          | Association & Club                                                                                                                                                                                                                                                                                                                                                                                                                                                                                                                                                                                                                                                                                                                                                                                                                                                                                                                                                                                                                                                                                                                                                                                                                                                                                                                                                                                                                                                                                                                                                                                                                                                                                                                                                                                                                                                                                                                                                                                                                                                                                                             |              |            |
|                    | \$ | 1,155.8 | <u>26.3</u><br>\$1,555.0 | Dues                                                                                                                                                                                                                                                                                                                                                                                                                                                                                                                                                                                                                                                                                                                                                                                                                                                                                                                                                                                                                                                                                                                                                                                                                                                                                                                                                                                                                                                                                                                                                                                                                                                                                                                                                                                                                                                                                                                                                                                                                                                                                                                           | 11.9         | 6.5        |
|                    |    |         | ++,000.0                 | Hobby Supplies                                                                                                                                                                                                                                                                                                                                                                                                                                                                                                                                                                                                                                                                                                                                                                                                                                                                                                                                                                                                                                                                                                                                                                                                                                                                                                                                                                                                                                                                                                                                                                                                                                                                                                                                                                                                                                                                                                                                                                                                                                                                                                                 | 42.7         | 82.5       |
| CLOTHING           |    |         |                          | Jewellery                                                                                                                                                                                                                                                                                                                                                                                                                                                                                                                                                                                                                                                                                                                                                                                                                                                                                                                                                                                                                                                                                                                                                                                                                                                                                                                                                                                                                                                                                                                                                                                                                                                                                                                                                                                                                                                                                                                                                                                                                                                                                                                      | 24.8         | 45.5       |
| New Clothing       |    | 227.9   | 580.3                    | Other                                                                                                                                                                                                                                                                                                                                                                                                                                                                                                                                                                                                                                                                                                                                                                                                                                                                                                                                                                                                                                                                                                                                                                                                                                                                                                                                                                                                                                                                                                                                                                                                                                                                                                                                                                                                                                                                                                                                                                                                                                                                                                                          | 37.8         | 59.2       |
| Laundry            |    | 58.0    | 72.8                     |                                                                                                                                                                                                                                                                                                                                                                                                                                                                                                                                                                                                                                                                                                                                                                                                                                                                                                                                                                                                                                                                                                                                                                                                                                                                                                                                                                                                                                                                                                                                                                                                                                                                                                                                                                                                                                                                                                                                                                                                                                                                                                                                | \$ 208.8     | \$ 430.3   |
| Other              |    | 18.9    | 6.0                      | A CONTRACTOR OF A DESCRIPTION OF A DESCRIPANTE A DESCRIPANTE A DESCRIPANTE A DESCRIPTION OF A DESCRIPTION OF |              |            |
|                    | \$ | 304.8   | \$ 659.1                 | - Totals                                                                                                                                                                                                                                                                                                                                                                                                                                                                                                                                                                                                                                                                                                                                                                                                                                                                                                                                                                                                                                                                                                                                                                                                                                                                                                                                                                                                                                                                                                                                                                                                                                                                                                                                                                                                                                                                                                                                                                                                                                                                                                                       | \$ 4,669,800 | \$8,308,30 |
|                    |    |         |                          |                                                                                                                                                                                                                                                                                                                                                                                                                                                                                                                                                                                                                                                                                                                                                                                                                                                                                                                                                                                                                                                                                                                                                                                                                                                                                                                                                                                                                                                                                                                                                                                                                                                                                                                                                                                                                                                                                                                                                                                                                                                                                                                                |              | (Includes  |
| ENTERTAINMENT      | •  |         |                          |                                                                                                                                                                                                                                                                                                                                                                                                                                                                                                                                                                                                                                                                                                                                                                                                                                                                                                                                                                                                                                                                                                                                                                                                                                                                                                                                                                                                                                                                                                                                                                                                                                                                                                                                                                                                                                                                                                                                                                                                                                                                                                                                |              | spending   |
| Tobacco, beverages |    | 127.7   | 590.7                    |                                                                                                                                                                                                                                                                                                                                                                                                                                                                                                                                                                                                                                                                                                                                                                                                                                                                                                                                                                                                                                                                                                                                                                                                                                                                                                                                                                                                                                                                                                                                                                                                                                                                                                                                                                                                                                                                                                                                                                                                                                                                                                                                |              | sudents    |
| Amusement tickets  |    | 49.1    | 571.2                    |                                                                                                                                                                                                                                                                                                                                                                                                                                                                                                                                                                                                                                                                                                                                                                                                                                                                                                                                                                                                                                                                                                                                                                                                                                                                                                                                                                                                                                                                                                                                                                                                                                                                                                                                                                                                                                                                                                                                                                                                                                                                                                                                |              | ident in   |
| Sports Equipment   |    | 36.5    | 240.3                    |                                                                                                                                                                                                                                                                                                                                                                                                                                                                                                                                                                                                                                                                                                                                                                                                                                                                                                                                                                                                                                                                                                                                                                                                                                                                                                                                                                                                                                                                                                                                                                                                                                                                                                                                                                                                                                                                                                                                                                                                                                                                                                                                |              | Frederict  |
| Other              |    | 15.5    | 58.0                     |                                                                                                                                                                                                                                                                                                                                                                                                                                                                                                                                                                                                                                                                                                                                                                                                                                                                                                                                                                                                                                                                                                                                                                                                                                                                                                                                                                                                                                                                                                                                                                                                                                                                                                                                                                                                                                                                                                                                                                                                                                                                                                                                |              |            |
|                    | \$ | 228.8   | \$1,460.2                | Grand Total                                                                                                                                                                                                                                                                                                                                                                                                                                                                                                                                                                                                                                                                                                                                                                                                                                                                                                                                                                                                                                                                                                                                                                                                                                                                                                                                                                                                                                                                                                                                                                                                                                                                                                                                                                                                                                                                                                                                                                                                                                                                                                                    | \$12,978,100 | 1.2.1      |