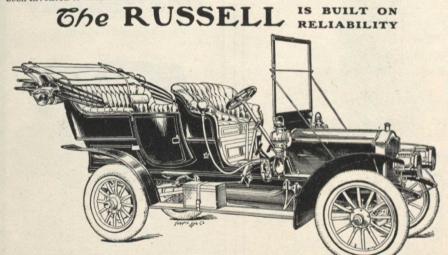

## 1907 RUSSELL MODELS The embodiment of perfection and simplicity in motor car construction. Metal-to-metal disc clutch, shaft drive, selective sliding gear transmission, powerful double braking system on rear wheels.

 Model D-18-H. P. 2-Cylinder Light Touring Car, \$1600 90 ins. Wheelbase, standard tread, tires 30 x 3½ ins.
Model E-25-H. P. 4-Cylinder Touring Car, - \$2500 104 ins. Wheelbase, standard tread, tires 32 x 4 ins.

Model F-40-H. P. 4-Cylinder Touring Car, - \$3750 113 ins. Wheelbase, standard tread, tires 84 x 4 ins. in front and 4½ ins. in rear. Handsome, luxurious and durable. Write for Catalogue and booklet of letters from RUSSELL owners.