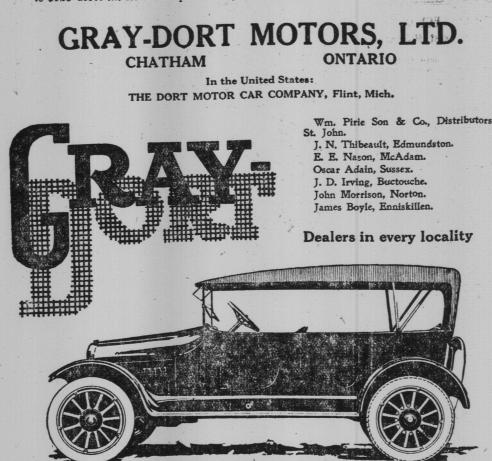

## Value 100%

The best motor car in the world sells for far more than you probably are willing to pay for a car. But there is a car within reach of your purse that offers you just as great-perhaps greater-value as the highest priced cars. That car is the Gray-Dort.

When you buy a Gray-Dort you buy more than a commercial product. You buy a motor car that must uphold the prestige of the two honored names it bears. The names Gray and Dort are worth far more to us than the profit on a car. That is why every Gray-Dort car must be a good car-a car worthy of the institutions that built it. That is why every Gray-Dort owner must enjoy unlimited pleasure, freedom from trouble. That is why you will receive 100% value for the money you invest in a Gray-Dort.

The new Gray Dort embodies all the good features that won instant success for former models. The 4-cylinder motor is a triumph of smooth, economical speed and power. The chassis is sturdy and quiet. The springs are long. The upholstery is deep. The equipment is absolutely complete from electric start-ing and lighting to the tools. New lines of beauty have been given this model.

The five-passenger touring car is \$1,125; the three-passenger fleur-de-lys roadster is \$995; the Gray-Dort special, beautifully finished, and with extra details of equipment, is \$125 above the list. All prices are f.o.b. Chatham.