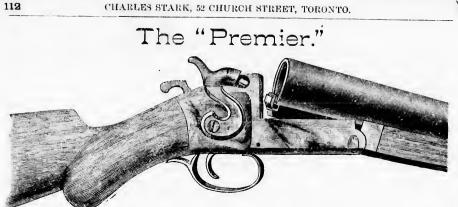

The new Single Breach Loading Shot Gun, new and improved model.

\*\* The "Premier," as shown in above cut, possesses the following improvements:—Pistol grip, well finished wal-nut stock, redounding lock, patent fore end, automatic shell ejector. It has also the new and popular top lever action; the action, lock, and mountings are handsomely *cusc-hardcaed*, adding greatly to the strength and appear-ance. The barrels are of the best decarbonized blued steel, same as used in \$45.00 Breech Loaders, and is Full **Choke Bored**, which is a guarantee of accuracy. The parts are all interch.angeable and the workmanship A No. 1. This is one of the finished and smoothest working guns we have ever sold for the pr.ce. Have put the price at a very low figure—within reach of all. 12 guage, 30 and 32 inch barrel, weight 6½ to 71bs. Satisfaction guaranteed. Price. only Price, only ..... .....\$16.00.