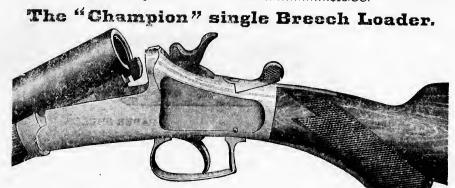

No. 50. —" NEW CHAMPION. Top Snap action, operated either to right or left, re-bounding tock, checkered pistol grip, patent fore-end, nickel trimming, plain barrel. Highly recommended for close shooting. Special \$16.00. neduced price - \$16.00. No. 51.-" NEW CHAMPION." Twist barrels, re-bounding lock, checkered, pistol grip, patent for end, nickel trimming; a maguificent gun; shooting qualities guaranteed; 12 guage. Special reduced price. \$18.00.

## CHAMPION.

Special cut price..... . . . . . . . . . . . . . . . . . .