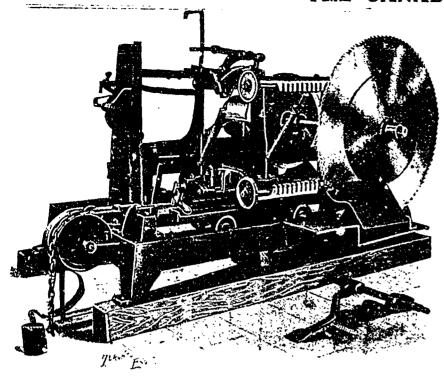

### THE CLIPPER SHINGLE MACHINE

Pronounced the favourite by the leading manufacturers of Canada. Capacity 35 to 50 thousand in ten hours.

Two and Three Saw Edgers
different sizes and up-to-date.
Direct Acting Steam Feed, all sizes
with D Valve, acknowledged the best.
Trimmers and Slash Tables

Improved design.
All other kinds of Mill Machinery.
Prices and to

Double and Single Geared Log Jack Works, with chain complete.

Improved Double Tooth or Boss Dogs with cast steel inserted teeth.

Complete Portable S wmill Outfits
Lockport Swing Shingle Heading Machine

ill Machinery. Descriptive circulars and catalogue. Prices and terms on application.

THE E. LONG MFG. CO., ORILLIA, ONT.