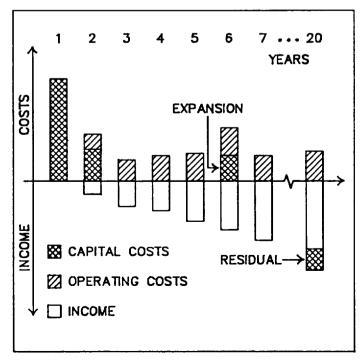

|          |          | _      | ¥////     |
| PW (DISCOUNTED) TOTALS                                                                                                                                                                          | <b>  </b> |                                              |          |          | _ | ļ        |          | ┤╴┨      |          | _      | 177777    |
| CUMULATIVE PW TOTALS                                                                                                                                                                            |           |                                              |          |          |   |          |          |          |          |        |           |

11

IN

0

R

It

T

S

FIG 12-2 Typical Cash Flow Table



FIG 12-3 Typical Cash Flow Diagram