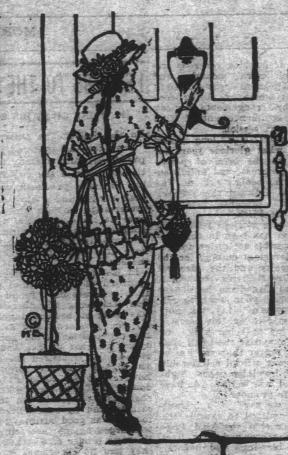

### Decidedly "Chic" are these Latest Acquisitions to our Stock of Summer Dresses

The illustration to the right depicts one of the very charming models in Checked Organdie, one of the most desirable of summer dress tabrics. and you can judge as to the style merits by examining the illustration. It is priced at

\$6.00

Another very desirable mod-el is developed in Vanderbilt Blue and White Ratine. The bodice is of the Blue Moire Ratine cut with loose kimono sleeve and the skirt of plain White Ratine with blue buttons, very becoming, price

\$8.50