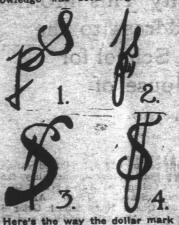

The grandmother of the dollar mark

the school of engineers of Colorado college, is the discoverer. He worked on the problem for years. It is well known that the word

"dollar" itself was a corruption of the old German word thailer or thaler. It came to this continent with the Spanish, and really took the place of "pieces of eight" in common as it was easier to say. Then suddenly, just about the time of the outbreak

knew where it came

s between Spanish-Americans and

mark had but one line running through the "S," which was the first form of

It came about this way-the "p" to abbreviate "pesos" was made with long stroke carried upward, and the small "s" made at the top. It was but an easy thing for a careless writer to twine the "s" around the "p"and there is your dollar mark! When the "S" became large, and the top loop of the "p" was lost and the rest of it turned to a "U," the dollar mark as we know it was complete. Later the "U" became two straight strokes, and now is often written with a single