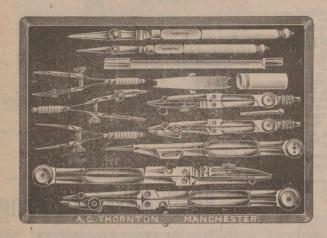

## DRAWING AND SURVEYING INSTRUMENTS, ETC.

English Make - The Latest, Best

The Ideal Cases.

No. 5 | 48. This Set in Electrum. Best Quality, with Needle Points and Double Joints, in Morocco flat Pocket Case, complete.

The most practical and serviceable Case, as also the cheapest for the quality ever offered. Compasses 6 in., and other instruments in proportionate sizes.

No. 5149. Same Set in Square Polished Walnut Case, with lock and key. Complete and extra, 4½ inch. Jointed Drawing Fen.

My special Cases of English Drawing Instruments range from 8/6 to £20. All made in my own factory, and the bulk are quite different to what are sold by any other maker or dealer in the Trade.

The Standard Level. No. 5132.