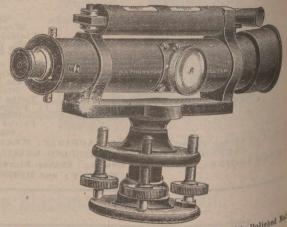

My special Cases of English Drawing Instruments range from 8/6 to £20. All made in my own factory, and the bulk are quite different to what are sold by any other maker or dealer in the Trade.

The Standard Level. No. 5132.

English make, 12 in. Telescope. Improved Pattern with Polished May Case and Tripod. Complete £8 10s., as illustrated.

No 3637 The Desideratum Level, 12 in. Telescope, with Cast Tripod. Complete £4 17s. 6d.