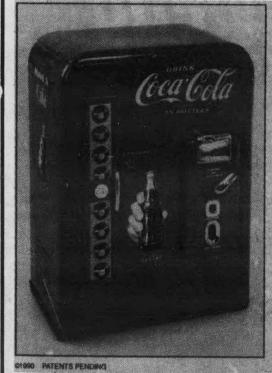

## WIN THIS NOSTALGIA COOLER

Ideal for patios, poolside, family rooms, parties, or church events!

DIMENSIONS: 25 1/2"W x 15 1/4"D x 36"H
CODE NO: RLZ142 without wheels
RLZ143 with wheels
PACKOUT: +99 / 12 oz. cans
+52 / 16 oz. NR
+40 / 20 oz. NR