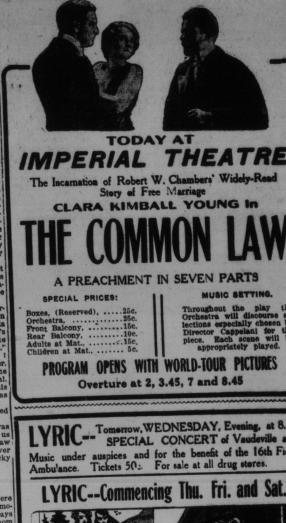

For Many Years

THE STANDARD, ST. JOHN, N. B., TUESDAY, MARCH 13, 1917.

NEWS OF SPECIAL INTEREST

THE MOVIES

THE PLAYERS