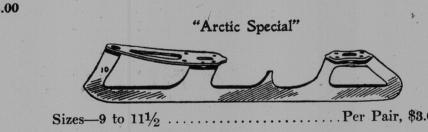

## POOR DOCUMENT

THE EVENING TIMES AND STAR, ST. JOHN, N. B., SATURDAY, DECEMBER 3, 1921

STYLES AND SIZES FOR EVERYBODY

Sent by Mail Anywhere in Canada for 30 cents Extra

"Cycle-25"

"Monarch"

Sizes—9½ to 11½ ......Per Pair, \$2.75