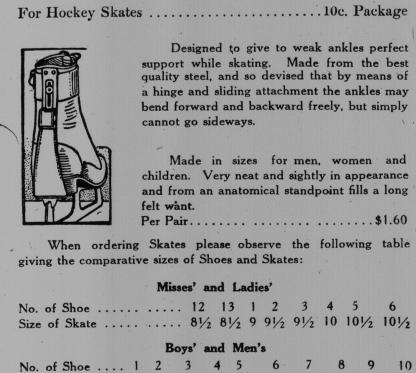

Automobile Model "D"

Automobile Model "T"

Automobile Model "E2"

Size of Skate ... 9 91/2 91/2 10 101/2 101/2 11 111/2 111/2 12

12½, 13, 13½, 14 .....Per Pair, \$2.25. Straps Extra

Skate Straps Inches ...... 21 30 36 42

Screws

13-17 King MCAV

St. John,