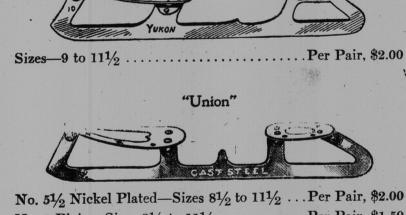

## POOR DOCUMENT

THE EVENING TIMES AND STAR, ST. JOHN, N. B., SATURDAY, DECEMBER 3, 1921

STYLES AND SIZES FOR EVERYBODY

Sent by Mail Anywhere in Canada for 30 cents Extra

"Cycle-25"

"Monarch"

Sizes—9½ to 11½ ......Per Pair, \$2.75