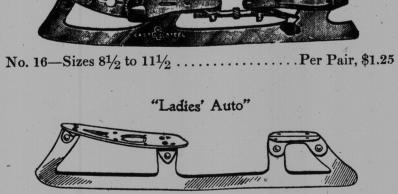

"Heel Strap"

No. 52—Sizes 8 to 10½ ......Per Pair, \$1.75 No. 5624½—Sizes 8 to 10½ ......Per Pair, \$3.00

Children's Double Runner

The Only Safe Skate for Children

Automobile Model "C"

Sizes—10 to 11½ ......Per Pair, \$6.50