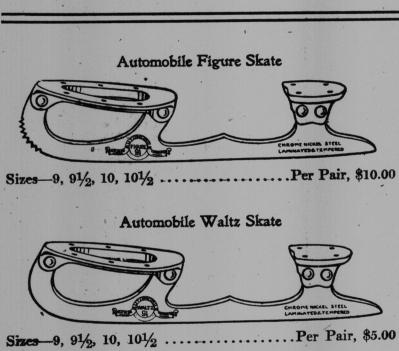

## POOR DOCUMENT

THE EVENING TIMES AND STAR, ST. JOHN, N. B., SATURDAY, DECEMBER 3, 1921





STYLES AND SIZES FOR EVERYBODY

Sent by Mail Anywhere in Canada for 30 cents Extra

"Cycle-25"

"Monarch"

Sizes—9½ to 11½ ......Per Pair, \$2.75



"Heel Strap"

No. 52—Sizes 8 to 10½ ......Per Pair, \$1.75 No. 5624½—Sizes 8 to 10½ ......Per Pair, \$3.00

Children's Double Runner

The Only Safe Skate for Children



Automobile Model "C"

Sizes—10 to 11½ ......Per Pair, \$6.50

Automobile Model "D"

Automobile Model "T"

Automobile Model "E2"

















Size of Skate ... 9 91/2 91/2 10 101/2 101/2 11 111/2 111/2 12

12½, 13, 13½, 14 .....Per Pair, \$2.25. Straps Extra

Skate Straps Inches ...... 21 30 36 42

Screws





13-17 King MCAV

St. John,