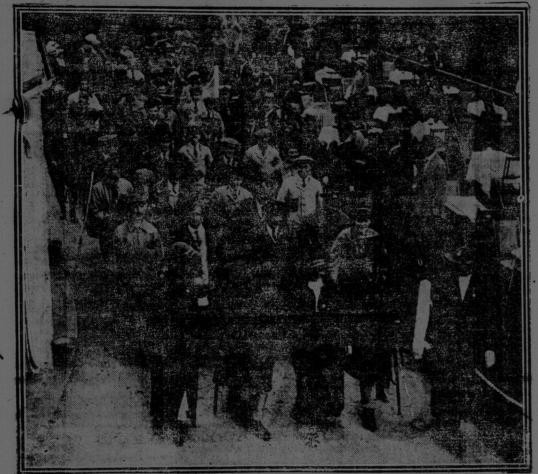

BRITISH SOLDIER CRIPPLES FEASTED AT HAMPTON COURT

Two stalwart black soldiers of King George were features of a parade of wounded from autos which brought them from hospitals to Hampton Court, near London, recently, to be entertained by a club there.