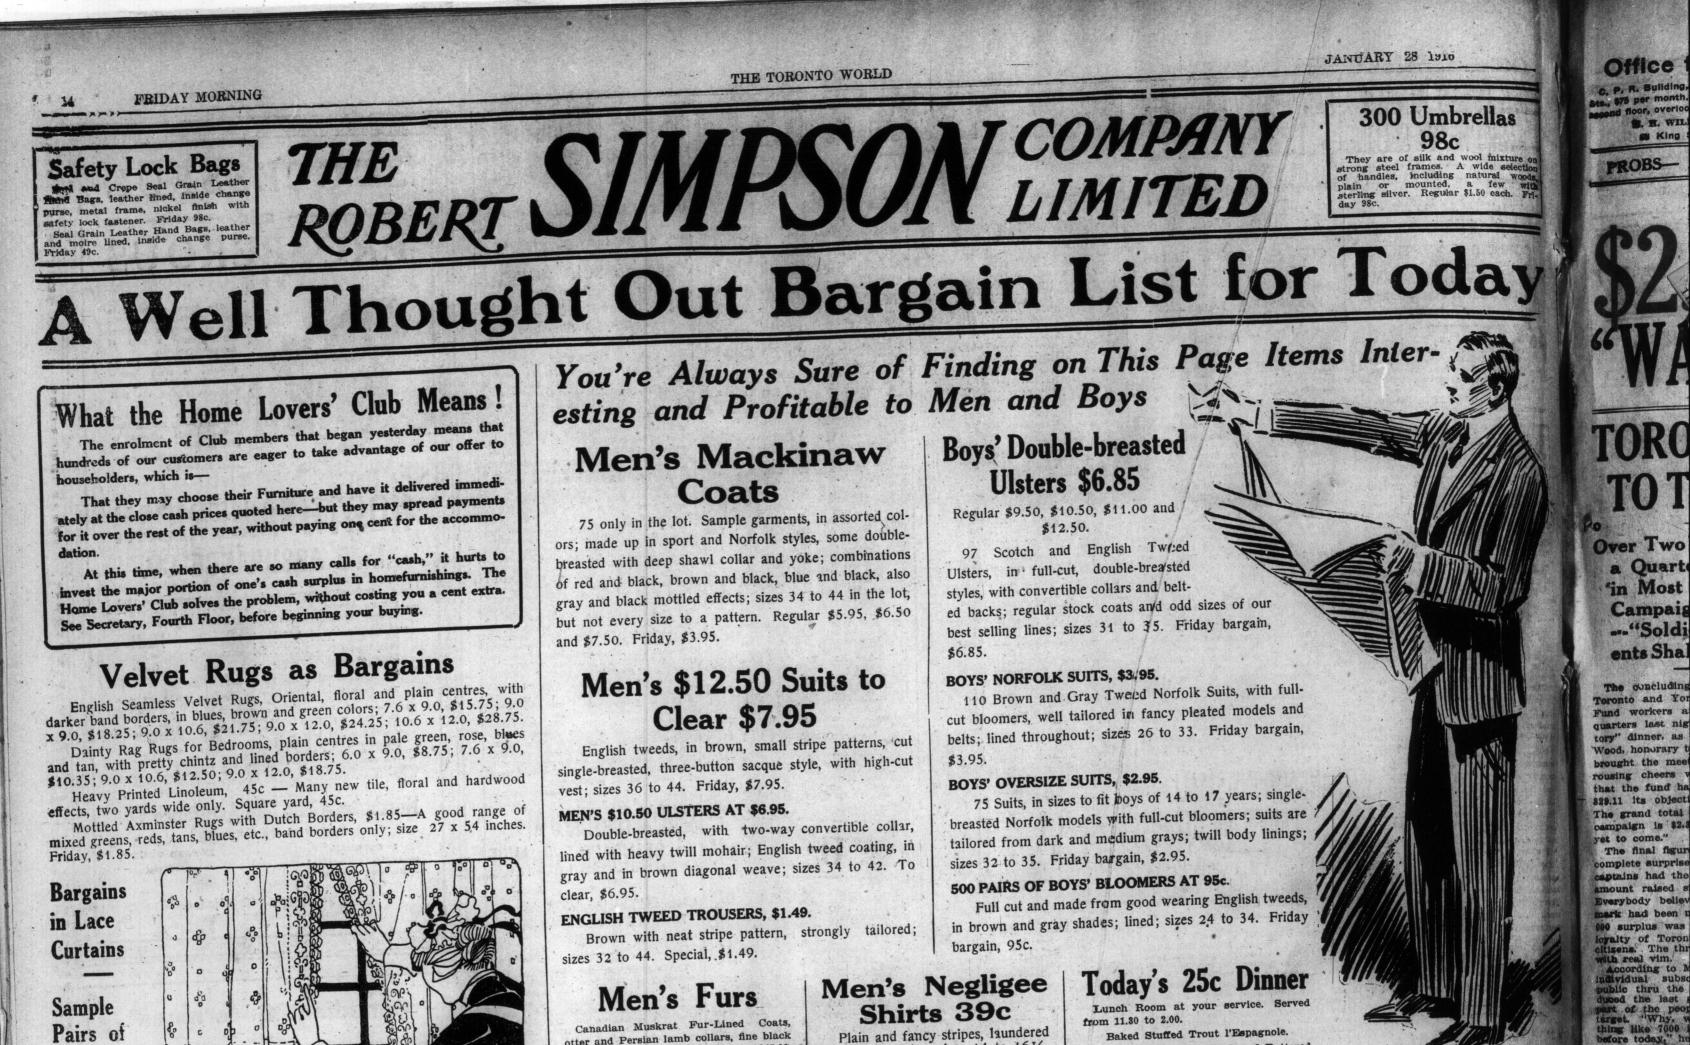

Lace

Curtains at

# One-Half and One-Third Less Than Regular Prices

# **Bargains in Lace Curtains**

Sample Pairs of Lace Curtains at One-Half and One-Third Less Than Regular Prices.

Large assortment, including Irish point, scrim, Battenburg, Nottingham and muslin, one pair of each pattern, the sample of which is slightly soiled. Friday bargain, pair, 25c to \$12.00.

Remnants, Half-Price-After finishing stock-taking, we find a number of odd ends of nets, scrims, Madras muslins, chintzes, casement cloths, etc., varying in lengths of from one-half to two yards long, and from 30 to 50 inches wide; all marked Friday at one-half the regular price.