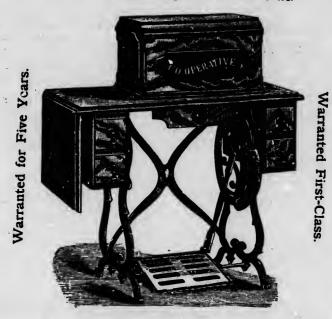

## Go-Operative

AGENT'S PRICE, -CO-OPERAT:VE PRICE

\$55.00. 23.00.

The wood-work is made on the latest and most approved cabinet style; a beautiful black walnut, oil finished. Two drawers on each end and a swing drawer in the centre.

This is No. 4.

The working part on this machine is made on the latest improved plan, case hardened steel, etc. Complete set of attachments for hemming both wide and narrow tucking, frilling, binding, braiding and quilting; and one half-dozen extra needles, four bobbins, one screw-driver, and one oil can with oil.