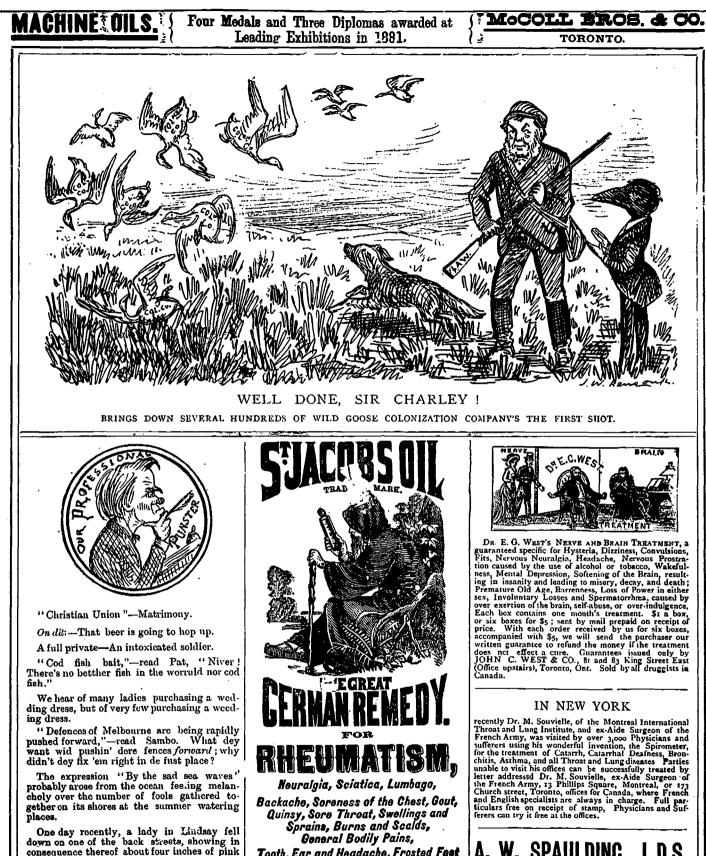

One day recently, a lady in Lindsay fell down on one of the back streets, showing in consequence thereof about four inches of pink hosiery above the ankle. "That," remarked our Funny Contributor to an onlooker, "is, in the language of the milliner, a lady's fall show" show."

A member of the police force who played in the lacrosse match last Saturday against the Canadian Bank of Commerce team, says he is satisfied with the triumph of the latter, as po-licemen are used to the beat, though he thinks they would succeed better at baseball, where their facility with the *club* would do them service.



A. W. SPAULDING, L.D.S. DENTAL OFFICE. 51 KING STREET E. (Nearly opposite Toronto Street.)

Office Hours, 8.30 a.m. to 5.30 p.m. Evening Office at Residence, Jam-son Avenue, North Parkdale.