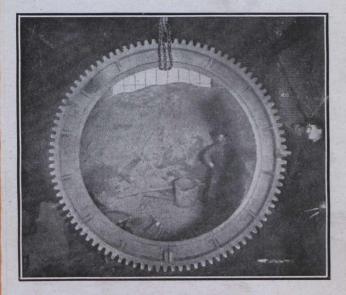

## Steel, Manganese, and Chrome and Nickel Steel Castings

MACHINE MOULDED GEARS UP TO 18 FEET IN DIAMETER WITHOUT THE USE OF PATTERNS. WE SIMPLY REQUIRE THE DIMENSIONS.

Lining Plates for Hardinge Mills, Krupp Mills, Smidth Kominuters and all other makes of Ball and Tube Mills. Our Chrome-Nickel Lining Plates give longer service than any plates made in the United States or Europe. Write for copies of letters proving this assertion