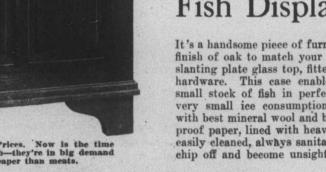

Fish Display Case

It's a handsome piece of furniture made in any finish of oak to match your store fittings; has slanting plate glass top, fitted with solid brass hardware. This case enables you to keep a small stock of fish in perfect condition, with very small ice consumption, being insulated with best mineral wool and best air and waterproof paper, lined with heavy galvanized iron, easily cleaned, always sanitary. No enamel to chip off and become unsightly.