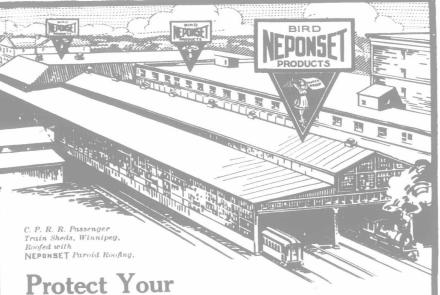

winter should write to-day for our Agents' offer.

ELORA, ONTARIO

Protect Your Buildings Against Storm and Fire

Do you know what roofing is used by the Canadian Railways? It is

# NEPONSET Paroid Roofing

The severest tests and long years of service have proved that NEPONSET Paroid Roofing is a protection against fire—gives many years' wear

without a leak.

There are buildings in your neighborhood which prove the superiority of NEPONSET.

Send for the Bird NEPONSET Booklet, which tells about the different NEPONSET Roofings for different types of buildings and shows you just why NEPONSET Roofings are so absolutely reliable.

NEPONSET Roofings are made in Canada