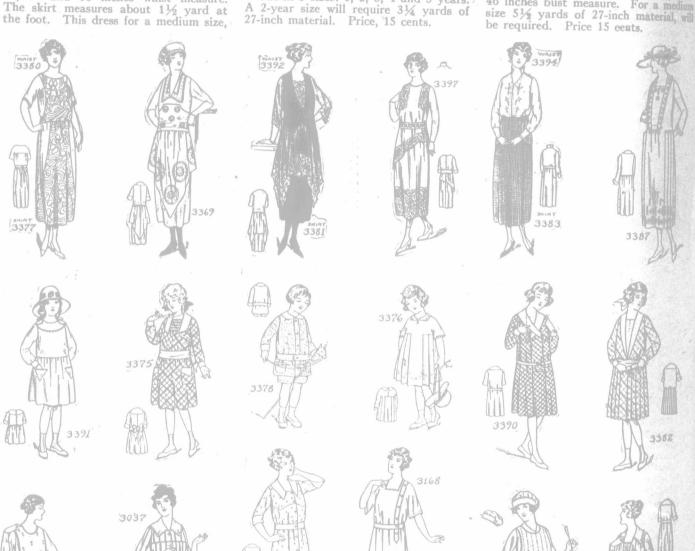

Date of issue in which pattern appeared ....

3402. Girl's Dress.

3389

Cut in 4 sizes: 8, 10, 12 and 14 years. A 10-year size will require 4 yards of 36-inch material. Price, 15 cents.

3389. A Simple Dress. Cut in 7 sizes: 34, 36, 38, 40, 42, 44 and 46 inches bust measure. A 38-inch size will require 5% yards of 40-inch

material. The width of the skirt at the foot is about 1% yard. Price, 15 cents.

3401. A Dainty Frock, Cut in 4 sizes: 6, 8, 10 and 12 years. A 10-year size will require 43% yards of 27-inch material. Price, 15 cents.

3400. An "Easy to Make" Apron. Cut in 4 sizes: Small, medium, large and extra large. A medium size will require 23 yards of 27-inch material. Price, 15 cents.

3403. An Attractive Suit.

Cut in 3 sizes: 12, 14 and 16 years. A 14-year size will require 41/2 yards of . 44-inch material. Price, 15 cents.

3385. A Pretty Dress. Cut in 3 sizes: 16, 18 and 20 years. A 20 year size will require 5½ yards of 40 inch material. The width of the

skirt at lower edge is11/2 yard. Price, 15 cents.

3396. Child's Dress.

Cut in 4 sizes: 2, 4, 6 and 8 years. A 6-year-size will require 3¼ yards of 27-inch material. Price, 15 cents.

3160. Ladies' House Dress. Cut in 7 sizes: 36, 38, 40, 42, 44, 46

and 48 inches bust measure. For a medium size, 6 yards will be required of 36-nch material. The width of the skirt at lower edge is about 2 yards. Price, 15 cents.

3380-3377. A Stylish Costume. Waist 3380 cut in 7 sizes: 34, 36, 38, 40, 42, 44 and 46 inches bust measure. Skirt 3377 cut in 7 sizes: 24, 26, 28, 30, 32, 34 and 36 inches waist measure. The skirt measures about 1½ yard at

will require 7 yards of 27-inch material. TWO separate patterns 15c. FOR EACH pattern.

3391. Girl's Dress.

Cut in 4 sizes: 4, 6, 8 and 10 years. A 6-year size will require 31/2 yards of 27-inch material. Price, 15 cents.

3398. Ladies' Apron. Cut in 4 sizes: Small, medium, large and extra large. A medium size will require 3<sup>7</sup>/<sub>8</sub> yards of 36-inch material. Price, 15 cents.

3393. Child's Dress.

Cut in 5 sizes: 6 mos., 1 year, 2, 3 and 4 years. It will require 2½ yards of 27-inch material for a 2-year size. Price, 15 cents.

3369. Ladies' Dress.

Cut in 7 sizes: 34, 36, 38, 40, 42, 44 and 46 inches bust measure. A 38-inch size will require  $6\frac{5}{8}$  yards of 36-inch material. The width of the skirt at lower edge is about 11/2 yards. Price, 15 cents.

3375. Girl's Dress.

Cut in 4 sizes: 6, 8, 10 and 12 years. A 10-year size will require  $4\frac{5}{8}$  yards of 27-inch material. Price, 15 cents.

3037. A Practical Model.

Cut in 7 sizes: 34, 36, 38, 40, 42, 44 and 46 inches bust measure. Size 38 requires 51% yards of 36-inch material. Width of dress at lower edge is about 21/4 yards. Price, 15 cents.

3386. Child's Play Garment. Cut in 5 sizes: 1, 2, 3, 4 and 5 years. A 2-year size will require 3¼ yards of

3392-3381. An Attractive Costume Waist 3392 cut in 7 sizes: 34, 36, 38 40, 42, 44 and 46 inches bust measure. Skirt 3381 cut in 6 sizes: 24, 26, 28, 30.31 and 34 inches waist measure. It measure 1% yard at the foot. To make the 1% yard at the 100t. To make the costume of one material for a medium size will require 10% yards of 36 inc material. TWO separate patterns 15 cents FOR EACH pattern.

3378. Boy's Suit.

Cut in 5 sizes: 2, 4, 5, 6 and 8 year. A 4-year size will require 3<sup>1</sup>/<sub>2</sub> yards of 27-inch material. Price 15 cents. 3374. Ladies' House Dress.

Cut in 7 sizes: 36, 38, 40, 42, 44, 46 and 48 inches bust measure. A 38-inch size will require 6 yards of 36-inch material Price, 15 cents.

3229. Girl's Dress.

Cut in 4 sizes: 8, 10 12 and 14 year. A 12-year size will require 4 yards of 4 inch material. Price, 15 cents. 3397. Misses' Dress.

Cut in 3 sizes: 16, 18 and 20 years A 16-year size will require 51's yards of 40-inch material. The width of the skirt at lower edge is 1% yard. Price, 15 cents.

3376. Girl's Dress.

Cut in 4 sizes: 2, 4, 6 and 8 years. A 4-year size will require 25 yards of 36-inch material. Price 15 cents.

3168. An "Easy to Make" Apron. Cut in 4 sizes: Small, 32-34; medium, 36-38; large, 40-42; and extra large, 44-46 inches bust measure. For a medium size 51/2 yards of 27-inch material, will