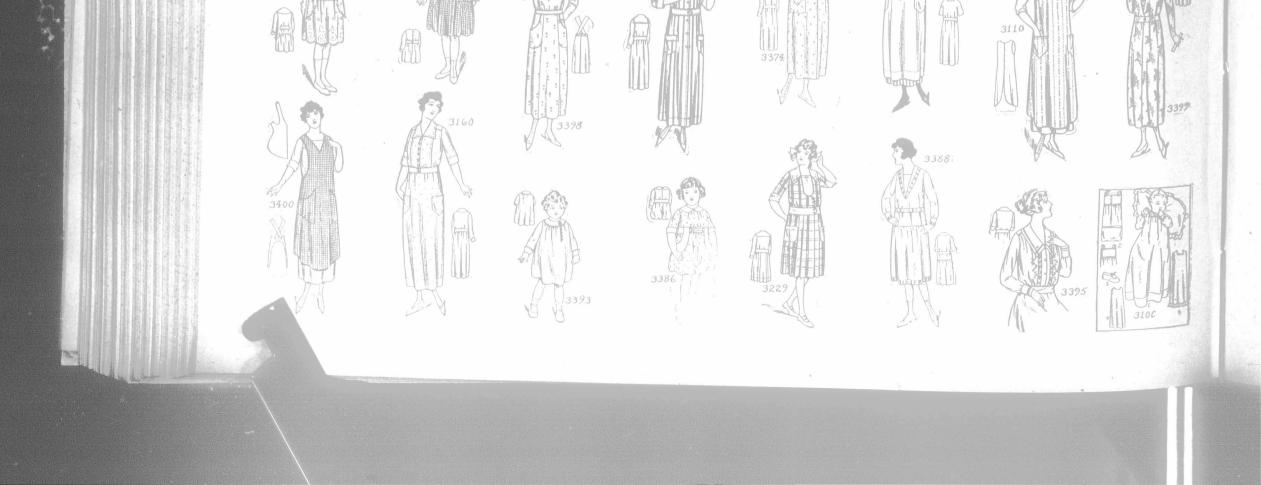

Cut in 4 sizes: 2, 4, 6 and 8 years. A 6-year-size will require 3¼ yards of 27-inch material. Price, 15 cents.

3160. Ladies' House Dress. Cut in 7 sizes: 36, 38, 40, 42, 44, 46

and 48 inches bust measure. For a medium size, 6 yards will be required of 36-nch material. The width of the skirt at lower edge is about 2 yards. Price, 15 cents.

3386. Child's Play Garment. Cut in 5 sizes: 1, 2, 3, 4 and 5 years. A 2-year size will require 3¼ yards of

3392-3381. An Attractive Costume Waist 3392 cut in 7 sizes: 34, 36, 38 40, 42, 44 and 46 inches bust measure. Skirt 3381 cut in 6 sizes: 24, 26, 28, 30.31 and 34 inches waist measure. It measure 1% yard at the foot. To make the 1% yard at the 100t. To make the costume of one material for a medium size will require 10% yards of 36 inc material. TWO separate patterns 15 cents FOR EACH pattern.

3378. Boy's Suit.

Cut in 5 sizes: 2, 4, 5, 6 and 8 year. A 4-year size will require 3<sup>1</sup>/<sub>2</sub> yards of 27-inch material. Price 15 cents. 3374. Ladies' House Dress.

Cut in 7 sizes: 36, 38, 40, 42, 44, 46 and 48 inches bust measure. A 38-inch size will require 6 yards of 36-inch material Price, 15 cents.

3229. Girl's Dress.

Cut in 4 sizes: 8, 10 12 and 14 year. A 12-year size will require 4 yards of 4 inch material. Price, 15 cents. 3397. Misses' Dress.

Cut in 3 sizes: 16, 18 and 20 years A 16-year size will require 51's yards of 40-inch material. The width of the skirt at lower edge is 1% yard. Price, 15 cents.

3376. Girl's Dress.

Cut in 4 sizes: 2, 4, 6 and 8 years. A 4-year size will require 25 yards of 36-inch material. Price 15 cents.

3168. An "Easy to Make" Apron. Cut in 4 sizes: Small, 32-34; medium, 36-38; large, 40-42; and extra large, 44-46 inches bust measure. For a medium size 51/2 yards of 27-inch material, will