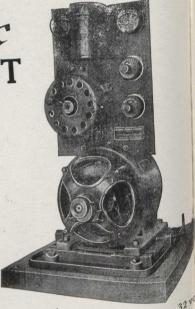

## Northern Electric POWER and LIGHT

This Belt-connected Plant makes the installation of electricity in the smallest mills, practicable and economical. The unit can be driven from any power shaft. Twenty-four hour service is obtained by the use of 16 cells of TITAN storage battery.

The plant is 32 volt and has a capacity of 32 lights direct from the generator, or 67 lights for 5 hours when combined with TITAN 200 ampere hour battery.

Complete stocks of 32 volt belt-driven or direct-connected plants, appliances and standard wiring material always on hand at our Houses.

Northern Electric S-8 Belt-driven, 32 40