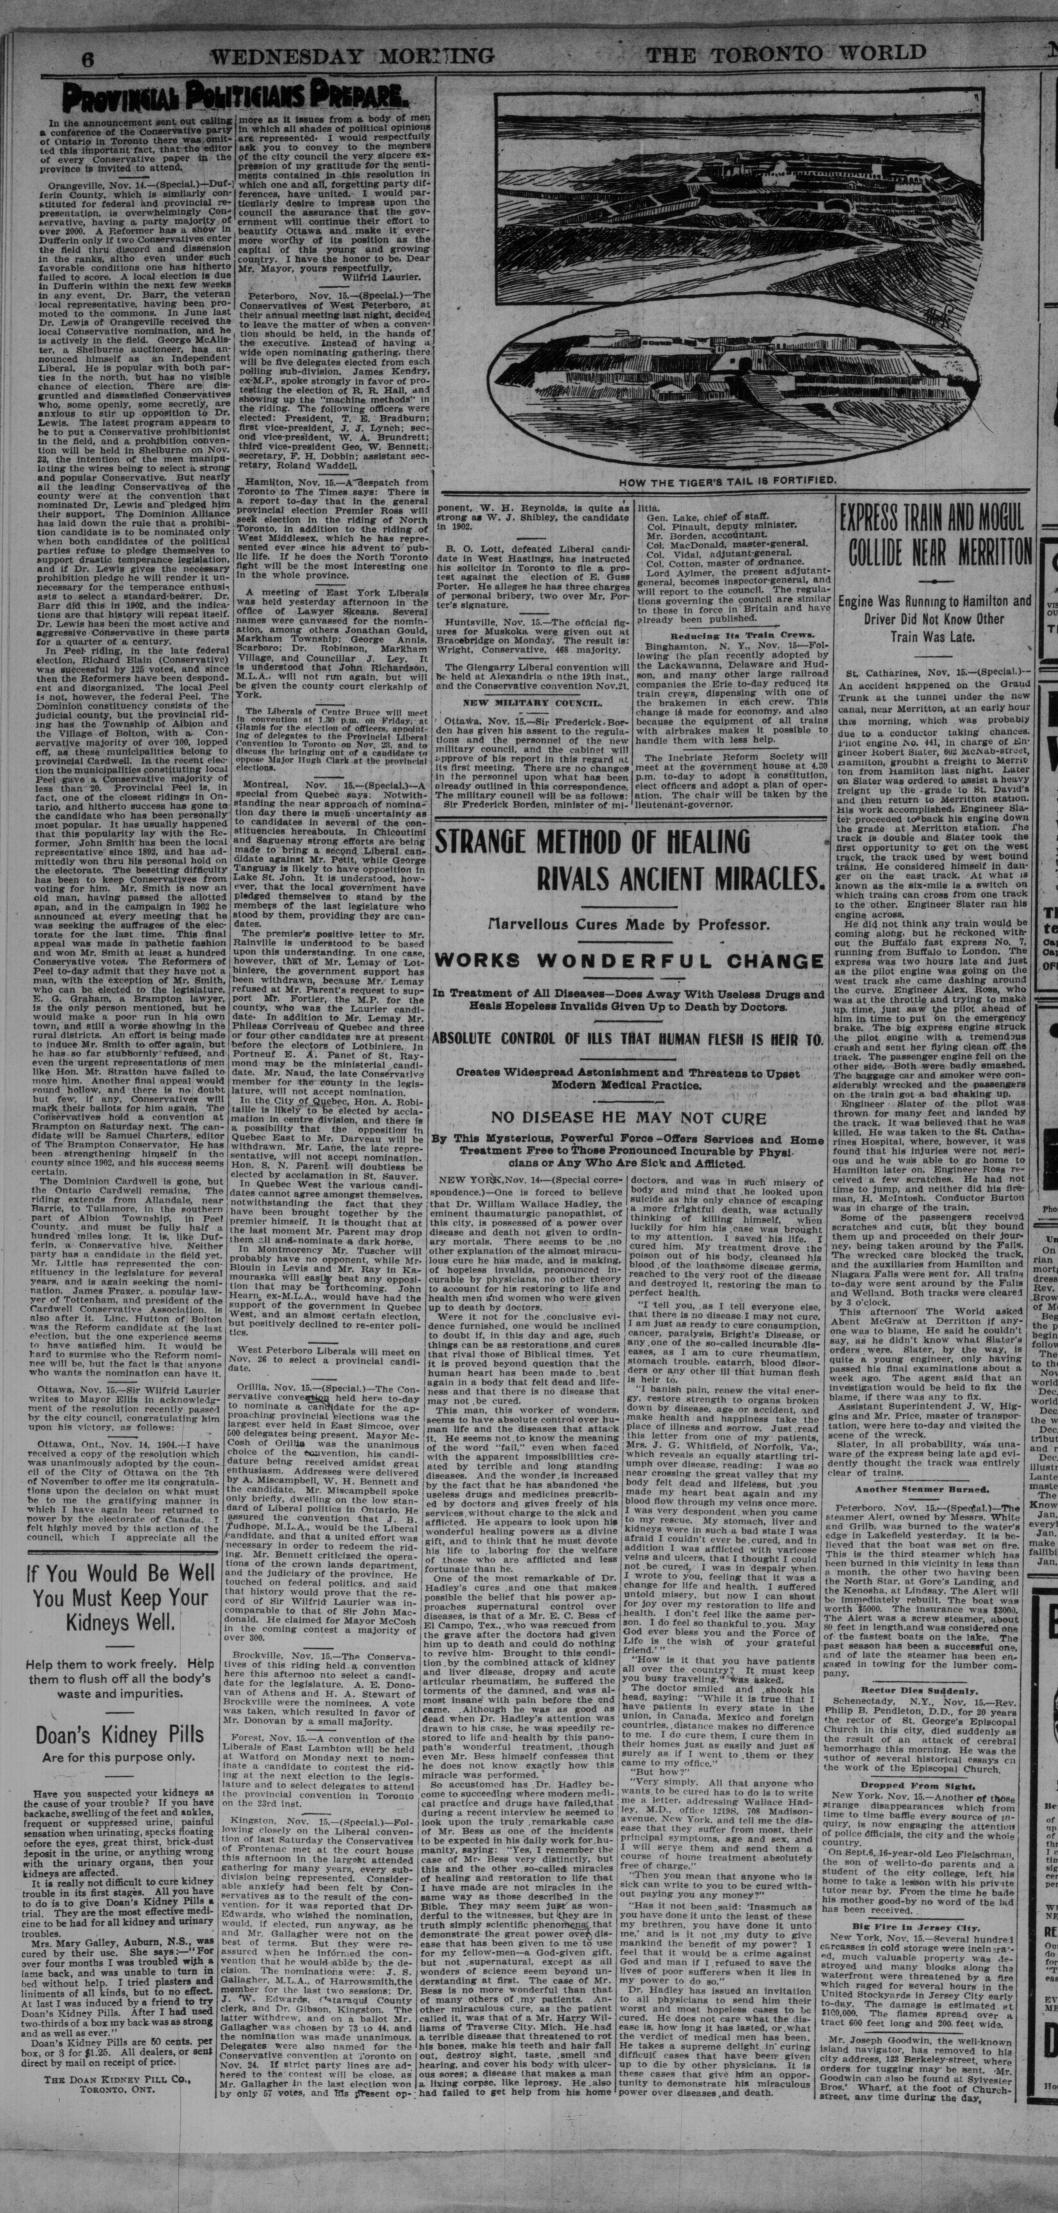

### **NOVEMBER 16 1904**

POLITICIANS PREPARE.

ney, being taken around by the Falls. The wrecked care blocked the track, and the auxiliaries from Hamilton and Niagara Falls were sent for. All trains to-day were sent around by the Falls and Welland. Both tracks were cleared by 3 o'clock. This afternoon The World asked Abent McGraw at Derritton if any.