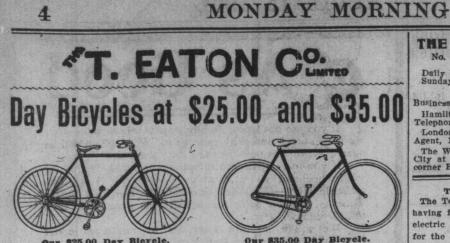

So far as we know our Day Bicycle, at \$25.00, is the best bicycle value in Canada. As to our \$35.00 Day Bicycle During the raid that was made by the there is no better wheel made in America at any price. companies upon the Legislature, so much cream off the business of that corporation. "Strong statements" do you say? No a bit of it, when you lying the problem were buried out of sight. It has a monopoly of hauling the comget down to bicycle facts and make comparisons. We have scanned the market, and know whereof we speak. The Day municipal electric traction as it appears ence with the discriminations it can Religious denomination and church. Bicysles stand in the front rank. They are fully guaranteed when the discussion and the standard of the standa bicycles stand in the front rank. They are fully guaranteed wheels, and if anything goes wrong, owing to defective material or workmanship, we'll make it good. That means you run no risk in buying your new wheel of us this season.

But why say more? The wheel is here to speak for itself. Come and examine it. Bring your expert friends with you if you wish. We have nothing to fear.

wheel, if you wish, without extra charge. Think of it, A guaranteed wheel, with Dunlop Tires, for \$25.00.