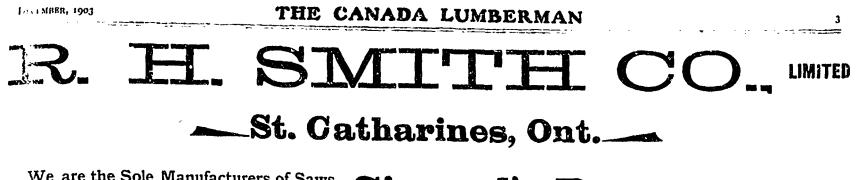

## **INSERTED TOOTH SAWS**

Notice the improved shank. We call particular attention to the swell which strengthens it at the weakest part and which gives it more wear than the old style.

Shanks made in usual gauges and to fit your saws perfectly.