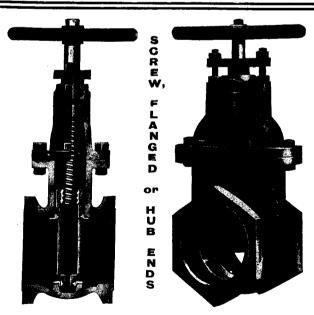

### KERR IRON BODY GATE VALVES

The internal working mechanism of Kerr-Keystone pattern Iron Body Gate Valves is mechanically accurate and the outward appearance and design particularly attractive.