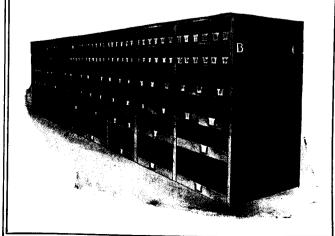

# "D.L." Standard METAL LOCKERS and Shelving

When considering the question of what kind of lockers to install, you should learn all about the "D.L." Standard Metal Lockers and Shelving. They are built on the unit principle, have solid steel backs and partitions, with doors of either perforated sheet steel or expanded metal. From the standpoint of sanitation, safety and economy of space, they have special advantages for use in factories, stores, schools,, hotels and gymnasiums. We are the largest makers of Steel Lockers in Canada, and employ only workmen experienced in this line of work, in this department. "D. L." Standard Metal Lockers are a product of superior skill, made at a reasonable price.