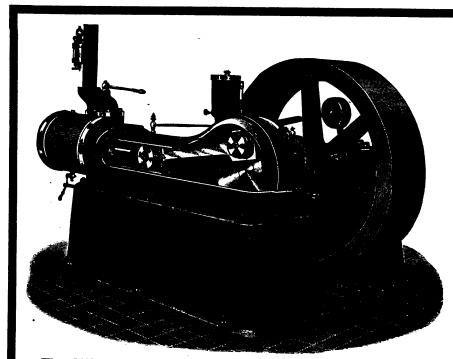

### Anilines, Dyestuffs & Chemicals

NEW YORK, MONTREAL OR HAMILTON.

WRIGHT & DALLYN, HAMILTON, ONT.

The Oiling System of our engines consists of an oil reservoir, piped to a sight feed valve at each bearing, one valve controlling the supply to all bearings. The main bearing has self-oiling rings in addition to the sight feed valve. The crank pin is oiled automatically by oil from main bearing, and also by a

sight feed valve on main bearing cap.

All oil is caught in crank pit, and, after filtration, returned to oil reservoir.

ROBB ENGINEERING CO.,