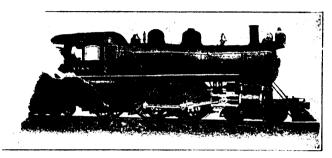

## Two Engines are equipped with se Brakes and Friction Draft Gear

os. Baldwin Passenger Locomotive operating on Santa Fe System.

Thousands of others all over the world are equipped with the same apparatus.