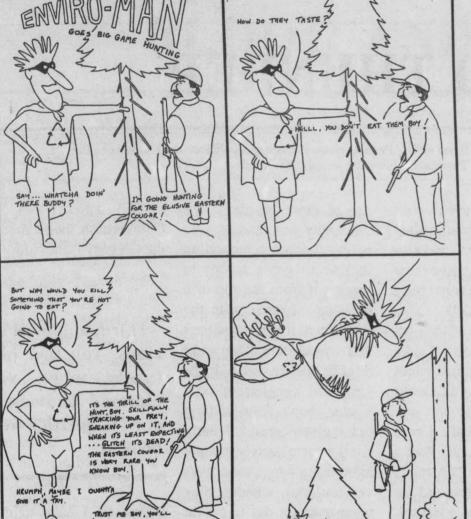

OBZ                 | GZXABGNZH            |
| E  | XOZLFBT                | HKAJHL               |
|    | PLUEIKXOZ              | WTQNPZHE             |
| ĸ  | BEX OXPLOCXOZ          | YHQPPKNK             |
|    |                        |                      |

| 5. GARDEN FLOWERS | 6. RESTORE CALM  |
|-------------------|------------------|
| Example: rose     | Example : subdue |
| BFPVU             | IWWMVJ           |
| YLJGDPF           | LBZJM            |
| TPDDPF            | LBJDD            |
| VILLJ YLF         | AWDDZPS          |
| ZHADPDO OWHAU     | EXTZPS           |
| ZFAPOHWB          | MXAJ             |
| EHVZH             | MJAEJK           |
| NHGA H'EWHEX      | TBKG             |
| DFVJGÅJPGZ        | XDDXS            |
| WFAXVYGA          | XEEJXIJ          |





ion nounce NEW (F) and STU.

, sculpture,

ms ssette

500 words)

ne for entries entries must be

b 24, 1991.

will be held in

son, 453-4623 MMITTEE