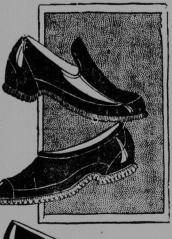

These rules seem simple enough-but it is all in how well one lives up to them. The dominant size of their trade shows this firm has been trying.

Rubbers that cannot come near them in wear -we landed a lot of the champion long dis-tance Rubbers in sizes for men, women, older girls and boys. Men's high front Rub-bers, some with thick roll edge soles-values \$1.60 to \$1.85. Yours at \$1.35. Other styles for men, \$1.35 to \$1.60.

Boys' sizes of roll edge Rubbers, 98c. Ladies' and older girls' sizes  $2\frac{1}{2}$  to 7 — round toes and medium or high heels-\$1.25 values for 75c.

Other Ladies' Rubbers, 93c. to \$1.15. Footholds and high heel Rubbers, 50c.