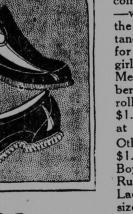

These rules seem simple enough-but it is all in how well one lives up to them. The dominant size of their trade shows this firm has been trying.

Rubbers that cannot come near them in wear -we landed a lot of the champion long dis-tance Rubbers in sizes for men, women, older girls and boys. Men's high front Rub-bers, some with thick roll edge soles-values \$1.60 to \$1.85. Yours at \$1.35. Other styles for men, \$1.35 to \$1.60.

Boys' sizes of roll edge Rubbers, 98c. Ladies' and older girls' sizes  $2\frac{1}{2}$  to 7 — round toes and medium or high heels-\$1.25 values for 75c.

Other Ladies' Rubbers, 93c. to \$1.15. Footholds and high heel Rubbers, 50c.