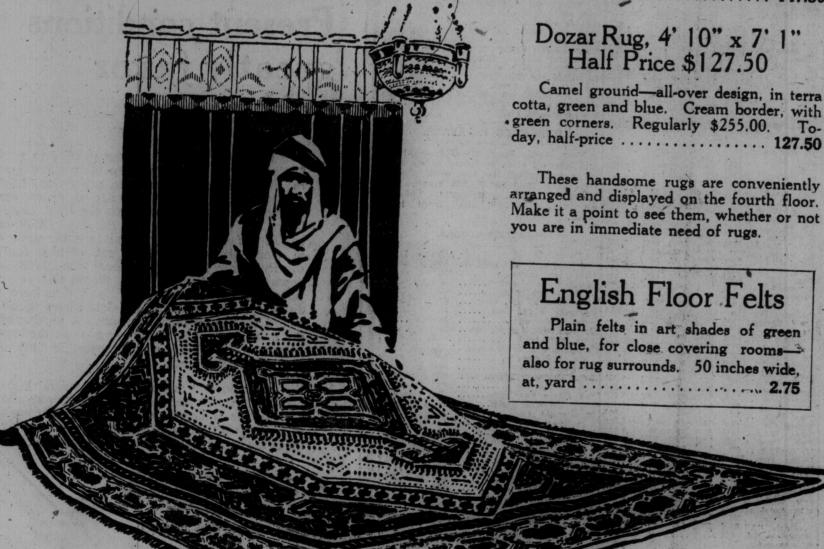

Kirmanshah, 5' 8" x 4' 6" at \$135.00

Dozar Rug, 6'8" x 5'1"
Half Price at \$147.50

Simpson's --- Fourth Floor

Perhaps Your Home Needs New Fixtures, Beds, Bedding, Pictures, Wall Papers or Slip Covers for the Furniture.