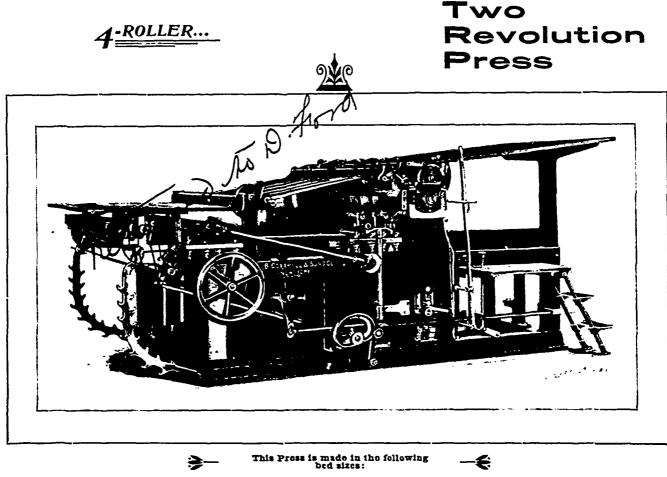

## The New Cottrell

29x43-33x46-33x50-35x52-38x55-43x56-43x60-46x60-46x64

## This Press is the FASTEST TWO=REVOLUTION on the Market.

All the form and distributor rollers are geared, and the form and the distributors are made the same size and are interchangeable.

The back-up or reversing mechanism is operated by direct gears (no belts), and acts instantaneously from a fraction of an inch to the full reversing of the bed.

The best illustrated work done in the United States is being done upon **THE COTTRELL**—including the cut forms of the following magazines: "MUNSEY'S"—"Scribner's "—" The Strand "—" Frank Leslie's Illustrated Monthly "—" The Puritan."