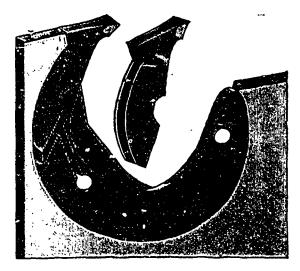

## **INSERTED TOOTH SAWS**

Notice the improved shank. We call particular attention to the swell which strengthens it at the weakest part and which gives it more wear than the old style.

Shanks made in usual gauges and to fit your saws perfectly.