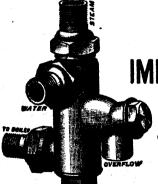

Cheaper than a Pump, takes up Less Room and Feeds the Boiler with Water at nearly Boiling Point.

### SIMPLE, ECONOMICAL AND DURABLE.

And the Only Absolutely Automatic Injector in the Dominion.

PROMINENT FEATURES ARE: They start at about 25 lbs. steam pressure and work to 150 lbs. Lift water up to 20 feet, and work from a head as well. They require little watching, as, being automatic, they restart if feed to boiler is broken by air or sudden jarring. The parts are interchangeable and can be removed without uncoupling machine. Send for pamphlet to PENBERTHY INJECTOR CO., Detroit, Mich. Handled largely also by Watrous Engine Works Co., Limited, Brantford; J. H. Taylor, Montreal; S. J. Shaw, Quebec; Park Bros., Chatham; McDonald & Co., Limited, Halifax, N.S.; A. R. Williams, Toronto.