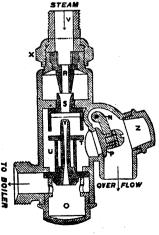

Cheaper than a Pump, takes up Less Room and Feeds the Boiler with Water at nearly Boiling Point.

### SIMPLE, ECONOMICAL AND DURABLE.

And the Only Absolutely Automatic Injector in the Dominion.

PROMINENT FEATURES ARE: They start at about 25 lbs. steam pressure and work to 150 lbs. Lift water up to 20 feet, and work from a head as well. They require little watching, as, being automatic, they restart if feed to boiler is broken by air or sudden jarring. The parts are interchangeable and can be removed without uncoupling machine. Send for pamphlet to PENBERTHY INJECTOR CO., Detroit, Mich. Handled largely also by Watrous Engine Works Co., Limited, Brantford; J. H. Taylor, Montreal; S. J. Shaw, Quebec; Park Bros., Chatham; McDonald & Co., Limited, Halifax, N.S.; A. R. Williams, Toronto.